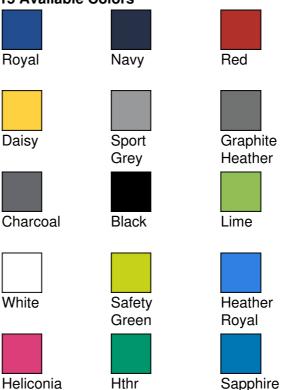

**Featured Color: BLACK** 

# **GILDAN**°

# **G645B GILDAN YOUTH SOFTSTYLE® 4.5 OZ T-SHIRT**

### Fabric:

- 100% preshrunk ringspun cotton
- 30 singles
- Graphite Heather, Safety Green are 50% cotton, 50% polyester;
- Heather Irish Green, Heather Royal are 35% cotton, 65% polyester;
- Sport Grey is 90% cotton, 10% polyester

#### Features:

- High stitch density for smoother printing surface
- Seamless double needle
- Taped neck and shoulders
- Tear-away label
- Double needle sleeve and bottom hems
- Quarter-turned to eliminate center crease
- 3/4" collar
- PSIA Tracking Label Compliant

Sizes: XS-XL

MSRP: Call for pricing

# 15 Available Colors



# **G645B GILDAN YOUTH SOFTSTYLE® 4.5 OZ T-SHIRT**

# **Product Specifications**

|               | xs   | S    | М    | L    | XL   | - | - | - | - | - |
|---------------|------|------|------|------|------|---|---|---|---|---|
| BODY LENGTH   | 20.5 | 22   | 23.5 | 25   | 26.5 | - | - | - | - | - |
| BODY WIDTH    | 16   | 17   | 18   | 19   | 20   | - | - | - | - | - |
| SLEEVE LENGTH | 13.5 | 14.5 | 15.5 | 16.5 | 17.5 | - | - | - | - | - |

# **How to Measure**

**BODY LENGTH:** Lay garment flat (face down). Measure from center back neckline seam straight down to bottom of the front hem.

**BODY WIDTH:** Lay garment flat. 1" below the armhole flat measure the garment across the chest. **SLEEVE LENGTH:** Lay garment flat(face down). Measure from center back neck to outer edge of should